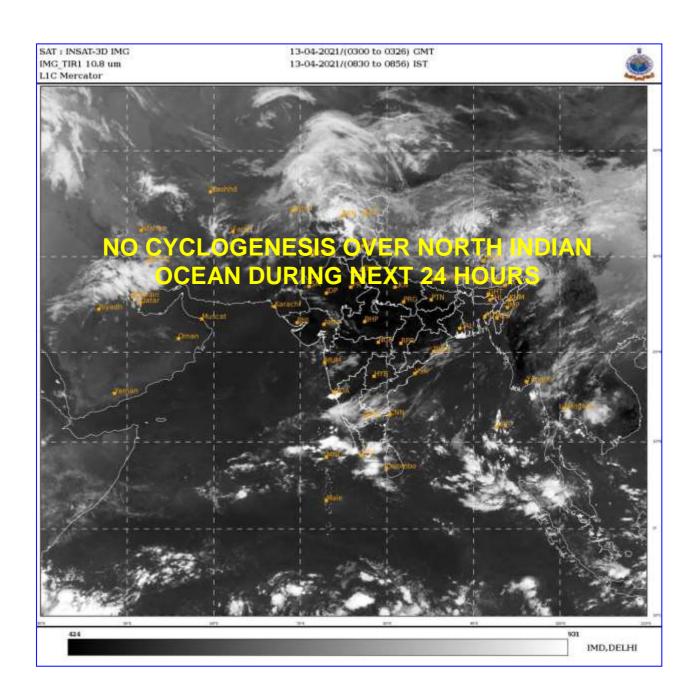

## **BAY OF BENGAL:**

SCATTERED LOW AND MEDIUM CLOUDS WITH EMBEDDED MODERATE TO INTENSE CONVECTION LAY OVER SOUTHEAST BAY OF BENGAL & SOUTH ANDAMAN SEA. SCATTERED LOW AND MEDIUM CLOUDS WITH EMBEDDED ISOLATED WEAK CONVECTION LAY OVER WEST BAY OF BENGAL.

### **ARABIAN SEA:**

SCATTERED LOW AND MEDIUM CLOUDS WITH EMBEDDED INTENSE TO VERY INTENSE CONVECTION LAY OVER EASTCENTRAL & SOUTHEAST ARABIAN SEA AND COMORIN REGION.